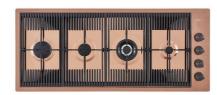

### **RECOMMENDED PAIRINGS**

MILANO 3 BRULEURS COPPER

G680 F08

**MILANO 4 BRULEURS COPPER** 

G681 F08

**VERONA COPPER** 

R497 D06