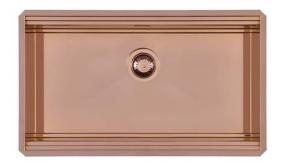

# **RIVA 750 COPPER SOUS PLAN**

Kitchen Sinks

Code: N034 S58

RIVA BOWL 790x466 SOUSPLANGUNMETAL

### **DETAILS**

| Coloring               | Copper                                                          |
|------------------------|-----------------------------------------------------------------|
| Edge/Installation Type | Undermount                                                      |
| Finish                 | PVD                                                             |
| Material               | AISI 304 stainless steel                                        |
| Texture                | Brushed in line                                                 |
| Base                   | 90 cm                                                           |
| Dimensions             | 790x466 mm                                                      |
| Standard fittings      | Fixing hooks, gasket, drain, overflow and siphon, boxed packing |
| Mixer holes            | No standard holes                                               |