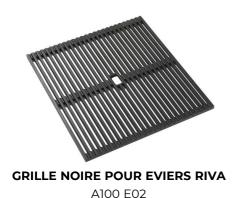

## **EQUIPMENT**

OPTIONAL ACCESSORIES

CUVETTE PERFOREE INOX
A154 F00
\* only in combination with the accessory
A644 F04

CUVETTE PERFOREE POUR EVIERS RIVA A156 F00

mm214x379
Al00 C03
\* only in combination with the accessory
A644 A01