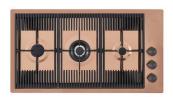

### **RECOMMENDED PAIRINGS**

MILANO 3 BRULEURS COPPER

G680 F08

**MILANO 4 BRULEURS COPPER** 

G681 F08

**VERONA COPPER** 

R497 D06