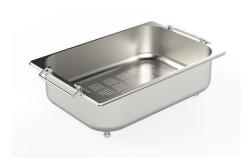

## **EQUIPMENT**

OPTIONAL ACCESSORIES

CUVETTE PERFOREE INOX
A154 F00
\* only in combination with the accessory
A644 F04

CUVETTE PERFOREE POUR EVIERS RIVA A156 F00

mm214x379
Al00 C03
\* only in combination with the accessory
A644 A01