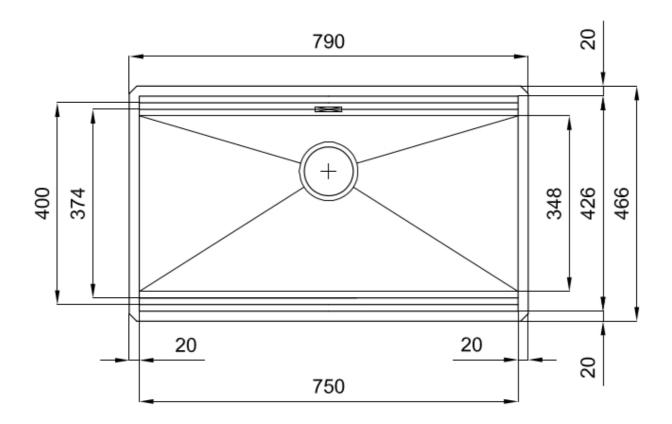

### **DETAILS**

| Coloring               | Copper                                                          |
|------------------------|-----------------------------------------------------------------|
| Edge/Installation Type | Undermount                                                      |
| Finish                 | PVD                                                             |
| Material               | AISI 304 stainless steel                                        |
| Texture                | Brushed in line                                                 |
| Base                   | 90 cm                                                           |
| Dimensions             | 790x466 mm                                                      |
| Standard fittings      | Fixing hooks, gasket, drain, overflow and siphon, boxed packing |
| Mixer holes            | No standard holes                                               |

| View technical data sheet                                                                                                                                                                                                                                                                                                                   |
|---------------------------------------------------------------------------------------------------------------------------------------------------------------------------------------------------------------------------------------------------------------------------------------------------------------------------------------------|
| No                                                                                                                                                                                                                                                                                                                                          |
| 79 cm                                                                                                                                                                                                                                                                                                                                       |
| 750 x 374 mm                                                                                                                                                                                                                                                                                                                                |
| 1 bowl                                                                                                                                                                                                                                                                                                                                      |
| 3,5" Copper drain                                                                                                                                                                                                                                                                                                                           |
|                                                                                                                                                                                                                                                                                                                                             |
|                                                                                                                                                                                                                                                                                                                                             |
|                                                                                                                                                                                                                                                                                                                                             |
| The Copper finish is obtained by treating steel with a physical process called PVD (Phisical Vacuum Deposition) which deposits particles of noble metals on the surface. The result is a unique and refined aesthetic effect, and an improvement of the mechanical properties of the steel which is more resistant to impact and scratches. |
| The draining of water is an important feature in a sink, and it's always taken good care of in Foster products. In the bent-welded sinks, which would have a flat bottom, the proper draining is guaranteed by the elegant beveling, which helps the water flow.                                                                            |
|                                                                                                                                                                                                                                                                                                                                             |