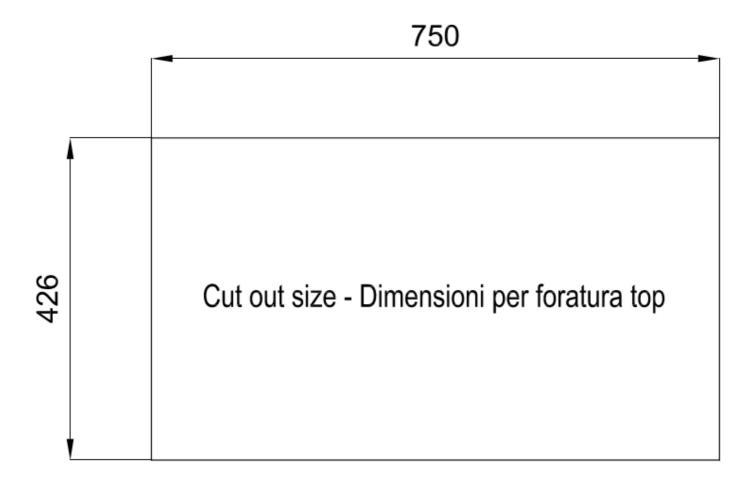

| View technical data sheet                                                                                                                                                                                                                                                                                                                   |
|---------------------------------------------------------------------------------------------------------------------------------------------------------------------------------------------------------------------------------------------------------------------------------------------------------------------------------------------|
| No                                                                                                                                                                                                                                                                                                                                          |
| 79 cm                                                                                                                                                                                                                                                                                                                                       |
| 750 x 374 mm                                                                                                                                                                                                                                                                                                                                |
| 1 bowl                                                                                                                                                                                                                                                                                                                                      |
| 3,5" Copper drain                                                                                                                                                                                                                                                                                                                           |
|                                                                                                                                                                                                                                                                                                                                             |
|                                                                                                                                                                                                                                                                                                                                             |
|                                                                                                                                                                                                                                                                                                                                             |
| The Copper finish is obtained by treating steel with a physical process called PVD (Phisical Vacuum Deposition) which deposits particles of noble metals on the surface. The result is a unique and refined aesthetic effect, and an improvement of the mechanical properties of the steel which is more resistant to impact and scratches. |
| The draining of water is an important feature in a sink, and it's always taken good care of in Foster products. In the bent-welded sinks, which would have a flat bottom, the proper draining is guaranteed by the elegant beveling, which helps the water flow.                                                                            |
|                                                                                                                                                                                                                                                                                                                                             |