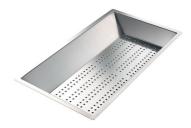

## **EQUIPMENT**

OPTIONAL ACCESSORIES

CUVETTE PERFOREE INOX
A154 F00
\* only in combination with the accessory
A644 F04

CUVETTE PERFOREE POUR EVIERS RIVA A156 F00

mm214x379
Al00 C03
\* only in combination with the accessory
A644 A01