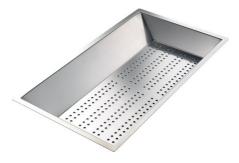

#### **CUVETTE INOX PERFOREE**

A151 F00

\* only in combination with the accessory A644 A01